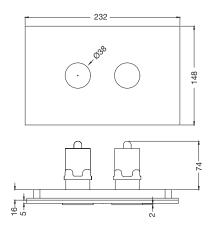

## artize.com

| Product Code                       | ACP-CHR-5012501                                                                                                                                                                |
|------------------------------------|--------------------------------------------------------------------------------------------------------------------------------------------------------------------------------|
| Description                        | Cilica Pneumatic White Glass Control Plate with Chrome Actuato                                                                                                                 |
| Features                           | <ul> <li>Modern and elegant design</li> <li>Material: Toughened glass with ABS push buttons</li> <li>Pneumatic actuation</li> <li>Double flush</li> <li>Easy to fix</li> </ul> |
| ABS Specification in<br>Percentage | Specific Gravity g/cm2 (1.06-1.10), Melt Mass Flow Rate g/10 min. (20-26), Rockwell Hardness (95-115), DTUL @ 66 psi /0.45 MPa 0C (78-102)                                     |
| Available Colour<br>Finishing      | Chrome (CHR)                                                                                                                                                                   |