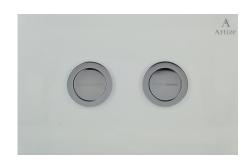

## artize.com

| Product Code                       | ACP-CHR-5012501                                                                                                                                                                |
|------------------------------------|--------------------------------------------------------------------------------------------------------------------------------------------------------------------------------|
| Description                        | Cilica Pneumatic White Glass Control Plate with Chrome Actuato                                                                                                                 |
| Features                           | <ul> <li>Modern and elegant design</li> <li>Material: Toughened glass with ABS push buttons</li> <li>Pneumatic actuation</li> <li>Double flush</li> <li>Easy to fix</li> </ul> |
| ABS Specification in<br>Percentage | Specific Gravity g/cm2 (1.06-1.10), Melt Mass Flow Rate g/10 min. (20-26), Rockwell Hardness (95-115), DTUL @ 66 psi /0.45 MPa 0C (78-102)                                     |
| Available Colour<br>Finishing      | Chrome (CHR)                                                                                                                                                                   |