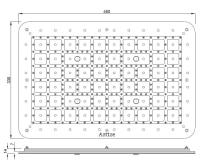

| Product Code                                           | OSA-ACY-70033iV6                                                                                                                                                                                                                                                                                                                          |                                                                                                                                                                                                                                              |  |
|--------------------------------------------------------|-------------------------------------------------------------------------------------------------------------------------------------------------------------------------------------------------------------------------------------------------------------------------------------------------------------------------------------------|----------------------------------------------------------------------------------------------------------------------------------------------------------------------------------------------------------------------------------------------|--|
| Description                                            | Rainjoy Lumos shower 480X330mm RGB LED front panel with AISI 304 stainless steel base plate included remote control & installation kit for false ceiling - Chromo therapy (RGB): LED 28.8W with 12V 3A Power Supply (SMPS) Including Controller, connecting to AC 100-240V, 50-60Hz - 2-functions - Rain - 4 X Mist (Compatible with iV6) |                                                                                                                                                                                                                                              |  |
| Flow Rate                                              | Rain - 42.30 LPM @ 3 bar<br>Mist - 8.00 LPM @ 3 bar                                                                                                                                                                                                                                                                                       |                                                                                                                                                                                                                                              |  |
| Recommended Water<br>Pressure                          | 2.0 - 4.0 Bar Min.                                                                                                                                                                                                                                                                                                                        |                                                                                                                                                                                                                                              |  |
| Min & Max Water<br>Temperature                         | 5°C ~ 75°C                                                                                                                                                                                                                                                                                                                                |                                                                                                                                                                                                                                              |  |
| Mount Type                                             | Ceiling Mounting                                                                                                                                                                                                                                                                                                                          |                                                                                                                                                                                                                                              |  |
| Spray Modes                                            | Rain & Mist Functions                                                                                                                                                                                                                                                                                                                     |                                                                                                                                                                                                                                              |  |
| Material Composition<br>Specification in<br>Percentage | STAINLESS STEEL: Nickel 8.0-11.0, Chromium 18.0-20.0, Manganese 0.0 - 2.0, Carbon 0.0-0.08, Iron Remainder (AISI 304)  Acrylic: Acrylic 6T = 6mm thick Acrylic sheet.                                                                                                                                                                     |                                                                                                                                                                                                                                              |  |
| REMOTE CONTROL                                         | RGB Remote Control Remote Option: RGB Working Voltage: 3Vd c Wireless Frequency: 2.4GHz Working Temperature: -5C-55C                                                                                                                                                                                                                      | Indicator Light  ON/OFF  Mode Key   Mode Key   Mode Key   Mode Key   Service  R G Red/Green/ B Blue LED Keys  R G Red/Green/ B Saturation  Short press: ON/OFF  Long press: Adjust  Scene Keys I II  Short press to play  Long press to save |  |
| IP Rating                                              | 1- LED Panel (IP4)<br>2- SMPS Box (IP7) which includes RGB controller inside                                                                                                                                                                                                                                                              |                                                                                                                                                                                                                                              |  |
| LED Specification                                      | RGB LED Voltage: 12Vdc ( minimum electricity goes through LED panel for the user safety ) RGB LED Watt: 28.8W                                                                                                                                                                                                                             |                                                                                                                                                                                                                                              |  |