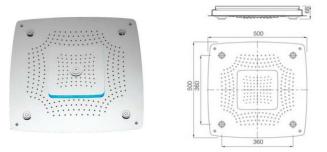

| Product Code                                           | OSA-CHR-70021iV6                                                                                                                                                                                                                                                                                                                                                                       |
|--------------------------------------------------------|----------------------------------------------------------------------------------------------------------------------------------------------------------------------------------------------------------------------------------------------------------------------------------------------------------------------------------------------------------------------------------------|
| Description                                            | Rainjoy+ Shower 500X500mm AISI 304 stainless steel in polished finish with RGB LED lights remote<br>control & with installation kit for false ceiling<br>- Chromo therapy (RGB): LED x 0.23W with 12V Power Supply (SMPS) Including Controller,<br>connecting to AC 100-240V, 50-60Hz<br>- 4-functions<br>- Rain<br>- Intense<br>- Bold Massage<br>- 4 X Mist (Compatible with iV6)    |
| Flow Rate                                              | Rain - 51.13 LPM @ 3 bar<br>Intense - 25.62 LPM @ 3 bar<br>Bold Massage - 17.68 LPM @ 3 bar<br>Mist - 8.00 LPM @ 3 bar                                                                                                                                                                                                                                                                 |
| Recommended Water<br>Pressure                          | 1.0 Bar - 3.0 Bar                                                                                                                                                                                                                                                                                                                                                                      |
| Mount Type                                             | Ceiling Mounting                                                                                                                                                                                                                                                                                                                                                                       |
| Spray Modes                                            | Rain, Intense, Bold Massage & Mist Functions                                                                                                                                                                                                                                                                                                                                           |
| Material Composition<br>Specification in<br>Percentage | STAINLESS STEEL: Nickel 8.0-11.0, Chromium 18.0-20.0, Manganese 0.0 - 2.0, Carbon 0.0-0.08, Iron   Remainder (AISI 304)   ABS: Specific Gravity (g/cm <sup>2</sup> ) 1.06-1.10, Melt Mass Flow Rate (g/10 min.) 20-26, Rockwell Hardness   95-115, DTUL @ 66 psi (0.45 MPa) (0C) 78-102                                                                                                |
| REMOTE CONTROL                                         | ON/OFF<br>ON/OFF<br>Speed Down<br>Push - button to speed<br>down panoramic mode<br>Mono color - next<br>Mono color - previous<br>Automatic mode changing previous<br>Increase Brightness of LED<br>Decrease Brightness of LED<br>Automatic mode changing previous<br>Automatic mode changing previous<br>HENDER<br>Automatic mode changing previous<br>HENDER<br>HOW TO CHANGE BATTERY |