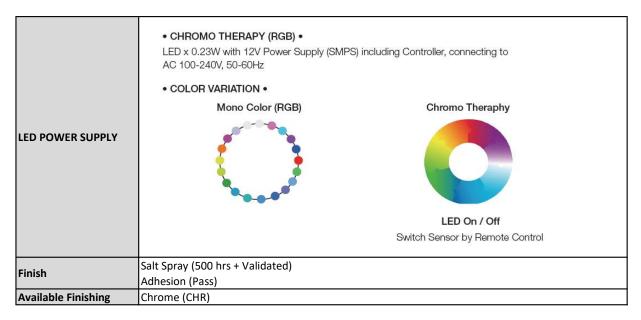

| Product Code                                           | OSA-CHR-70021iV6                                                                                                                                                                                                                                                                                                                                                                       |
|--------------------------------------------------------|----------------------------------------------------------------------------------------------------------------------------------------------------------------------------------------------------------------------------------------------------------------------------------------------------------------------------------------------------------------------------------------|
| Description                                            | Rainjoy+ Shower 500X500mm AISI 304 stainless steel in polished finish with RGB LED lights remote<br>control & with installation kit for false ceiling<br>- Chromo therapy (RGB): LED x 0.23W with 12V Power Supply (SMPS) Including Controller,<br>connecting to AC 100-240V, 50-60Hz<br>- 4-functions<br>- Rain<br>- Intense<br>- Bold Massage<br>- 4 X Mist (Compatible with iV6)    |
| Flow Rate                                              | Rain - 51.13 LPM @ 3 bar<br>Intense - 25.62 LPM @ 3 bar<br>Bold Massage - 17.68 LPM @ 3 bar<br>Mist - 8.00 LPM @ 3 bar                                                                                                                                                                                                                                                                 |
| Recommended Water<br>Pressure                          | 1.0 Bar - 3.0 Bar                                                                                                                                                                                                                                                                                                                                                                      |
| Mount Type                                             | Ceiling Mounting                                                                                                                                                                                                                                                                                                                                                                       |
| Spray Modes                                            | Rain, Intense, Bold Massage & Mist Functions                                                                                                                                                                                                                                                                                                                                           |
| Material Composition<br>Specification in<br>Percentage | STAINLESS STEEL: Nickel 8.0-11.0, Chromium 18.0-20.0, Manganese 0.0 - 2.0, Carbon 0.0-0.08, Iron   Remainder (AISI 304)   ABS: Specific Gravity (g/cm <sup>2</sup> ) 1.06-1.10, Melt Mass Flow Rate (g/10 min.) 20-26, Rockwell Hardness   95-115, DTUL @ 66 psi (0.45 MPa) (0C) 78-102                                                                                                |
| REMOTE CONTROL                                         | ON/OFF<br>ON/OFF<br>Speed Down<br>Push - button to speed<br>down panoramic mode<br>Mono color - next<br>Mono color - previous<br>Automatic mode changing previous<br>Increase Brightness of LED<br>Decrease Brightness of LED<br>Automatic mode changing previous<br>Automatic mode changing previous<br>HENDER<br>Automatic mode changing previous<br>HENDER<br>HOW TO CHANGE BATTERY |